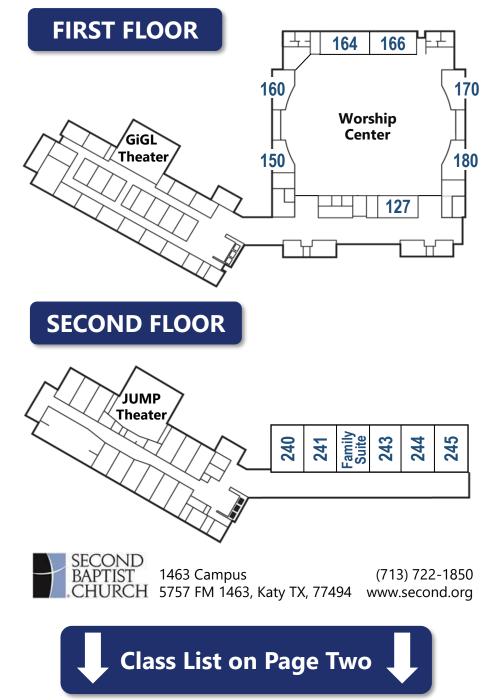

### Married

|        |         | Parents of   |        |      |       |                  |       |      |
|--------|---------|--------------|--------|------|-------|------------------|-------|------|
| Day    | Time    | Age<br>Range | 0-5yrs | Elem | Teens | Class            | Floor | Room |
|        |         | 20's-40's    | •      | •    | •     | Cultivate        | 2     | 245  |
|        |         | 30's-40's    | •      | •    |       | Living Water     | 2     | 243  |
|        | 8:30am  | 35-50        |        | •    | •     | Awake            | 2     | 241  |
|        |         | 50's-60's    |        |      |       | Power Aid        | 1     | 164  |
|        |         | 60+          |        |      |       | Cross Talk       | 1     | WC   |
|        |         | 20's-30's    | •      | •    |       | Multiply         | 1     | 180  |
|        | 9:40am  | 30's-40's    | ٠      | •    |       | Abide            | 1     | 170  |
|        |         |              | ٠      | •    |       | Mosaic           | 1     | 150  |
|        |         |              | ٠      | •    |       | GO!              | 2     | 241  |
| Sunday |         |              |        | •    | •     | Dwelling Place   | 2     | 240  |
|        |         | 30's-50's    |        | •    | •     | Anchored         | 2     | 245  |
|        |         |              |        | •    | •     | New Venture      | 1     | 164  |
|        |         | 40's-50's    |        |      | •     | Breakthrough     | 1     | 127  |
|        |         |              |        |      | •     | Sold Out         | 1     | 160  |
|        |         | 40's-60's    |        |      |       | Overdrive        | 2     | 244  |
|        |         | All Ages     | •      | •    | •     | Thirst           | 1     | 166  |
|        |         | 50's-60's    |        |      |       | Open Road        | 1     | 127  |
|        | 11:00am | All Ages     | •      | •    | •     | Unidos (Español) | 2     | 240  |
|        |         |              | •      | •    | •     | Passport         | 2     | 244  |

## Singles

|        | Parents o    |        | of   |       |            |          |       |      |
|--------|--------------|--------|------|-------|------------|----------|-------|------|
| Day    | Age<br>Range | 0-5yrs | Elem | Teens | Class      | Time     | Floor | Room |
| Sunday | 20's         |        |      |       | Encounter  | 11:00am  | 2     | 245  |
|        | 30's-40's    | ٠      | ٠    | •     | Elevate    | 9:40am   | 2     | 243  |
|        | 50's-60's    | ٠      | ٠    | •     | Thirst     | 7.40aiii | 1     | 166  |
|        |              | ٠      | ٠    | •     | Passport   | 11:00am  | 2     | 244  |
|        | 60+          |        |      |       | Cross Talk | 8:30am   | 1     | 166  |

## Español

| Dia      | Hora    | Rango de Edad    | Clase  | Piso | Salon |
|----------|---------|------------------|--------|------|-------|
| Domingos | 11:00am | Todas las Edades | Unidos | 2    | 240   |

## All Are Invited

|        |         |              | Par    | Parents of |       |          |       |      |
|--------|---------|--------------|--------|------------|-------|----------|-------|------|
| Day    | Time    | Age<br>Range | 0-5yrs | Elem       | Teens | Class    | Floor | Room |
| Sunday | 9:40am  |              | •      | •          | •     | Thirst   | 1     | 166  |
| Sunday | 11:00am | All Ages     | •      | •          | •     | Passport | 2     | 244  |

## Wednesdays

| Day       | Time   | Age<br>Range | Class        | Floor | Room |
|-----------|--------|--------------|--------------|-------|------|
| Wednesday | 6:30pm | All Ages     | Intermission | 2     | 127  |