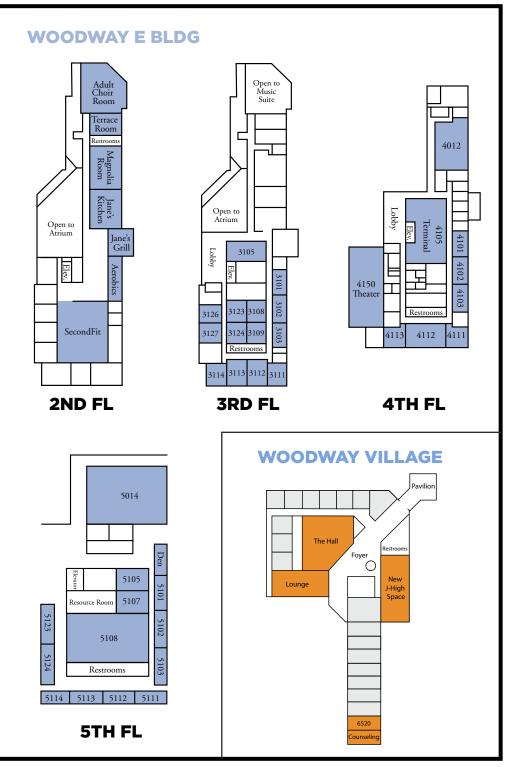

### SUNDAY 8:15AM | 9:30AM WORSHIP

| Class/Division         | Age Range                      | Room                            | Director          | Teachers                                                                         |
|------------------------|--------------------------------|---------------------------------|-------------------|----------------------------------------------------------------------------------|
| All About Him          | Ages 50+                       | E 3113                          | Jeff<br>Deutsch   | Chuck Gurney, Jay Klingenberg,<br>Dena Houchin & Bob Moorman                     |
| Infusion               | All Ages,<br>Single or Married | B 107                           | David<br>Tauber   | Lee Maxcy, Terry Womac,<br>Diane McNeil & John<br>Barksdale                      |
| New Beginnings         | All Ages,<br>Single or Married | Fellowship<br>Hall C, 1st fl    | Michael<br>Harris | Brad Brock & Austin Gentry                                                       |
| Trinity<br>(New Class) | All Ages,<br>Single or Married | B Parlor                        | Bob<br>Blanchette | Myra Ray, Scott Ray, Bill<br>Thomas, Stephanie Walker<br>& Perry Elders          |
| Faithworks             | Ages 50's-60's                 | Aerobics<br>Room                | Tom Baird         | Jeff Calhoun & Randy Reimer                                                      |
| Fast Forward           | Ages 20's-30's                 | E 4112                          | Sam Long          | Matthew Spencer, Lindsey<br>Doyle & Jana Lohse                                   |
| Genesis                | Ages 50+                       | E 5014                          | John<br>Meredith  | L. Elsenbrook, C. Howard, W.<br>Langston, C. McDaniel, D.<br>Strake, & M. Taylor |
| Glory Days             | Ages 40's-60's                 | Eagle Club,<br>Athletic bldg    | Rob<br>Hungate    | Jay Nylund, Rett Holidy, Trey<br>Vick & Elizabeth Carlyle                        |
| Legacy                 | Ages 20's-40's                 | E 3105                          | Joey<br>Jurkash   | John Card, Willie Langston<br>& Aaron Strassner                                  |
| Rubicon                | Ages 30's-40's                 | Studio<br>E, 1st fl             | Alex<br>White     | Drew Daniels & Brad Lane                                                         |
| The Truth              | Ages 40's-60's                 | E 4012                          | Curtis<br>Weeks   | Danny Havard, Art Prestage<br>& Laura Kates                                      |
| Cross Training         | Ages 60+                       | Magnolia Rm<br>E, 2nd fl        | Tom<br>Wilcox     | Edd Hendee, Reagan Sirmons<br>& Paula Noble                                      |
| Fresh Start            | Ages 60+                       | Deacons'<br>Parlor<br>E, 1st fl | Bob<br>Reinhold   | Diana Severance &<br>Tom Ramsey                                                  |

# SUNDAY 9:30AM | 11:11 WORSHIP

| Class/Division                                                                | Age Range                      | Room                         | Director           | Teachers                                                                |
|-------------------------------------------------------------------------------|--------------------------------|------------------------------|--------------------|-------------------------------------------------------------------------|
| All In                                                                        | Ages 40+<br>Single or Married  | B 107                        | James Bell         | Nikki Corpening,<br>& Curtis Bowman                                     |
| Collide                                                                       | All Ages,<br>Single or Married | Fellowship<br>Hall C, 1st fl | Job Estrada        | Kevin Gamas & Bob Sweet                                                 |
| Nearlywed<br>Newlywed<br>(Engaged and First<br>Year of Marriage)<br>(Topical) | Ages 20-35                     | E 4111                       | Austin Green       | Danny & Melinda Havard,<br>Jeff & Liza Brown, Fred &<br>Kellye Williams |
| STAND                                                                         | All Ages,<br>Single or Married | B Parlor                     | Kyle Haraughty     | Priscilla Mahar, Dan<br>Fritsch, John Parker &<br>Melissa Cleveland     |
| Becoming                                                                      | Ages 30's-40's                 | E 5114                       | Marcus<br>Northrup | Wes Lotz, Mark Nicoli &<br>Gabe Orr                                     |
| CrossFit                                                                      | Ages 30's-40's                 | E 4112                       | Kyle Henry         | Brad Chambers, Jared<br>Flynn, Mitchell Frank &<br>Julie Wiesen         |
| Fixer Upper                                                                   | Ages 40+                       | Studio<br>E, 1st fl          | Jeff Kelly         | Sam Glass, Tracy Wilkerson<br>& Peggy Thompson                          |
| Generation                                                                    | Ages 30's-40's                 | E 3105                       | Ron Millard        | Jon and Emily Goolsby &<br>Donnie Boutwell                              |
| The Summit                                                                    | Ages 20's-30's                 | E 5014                       | Adam Unger         | Clay Blaylock, Wes Yeary,<br>Holly Gilbert & Ben<br>Flanagan            |

# SUNDAY 9:30AM | 11:11 WORSHIP

| Class/Division | Age Range             | Room               | Director                   | Teachers                                                                           |
|----------------|-----------------------|--------------------|----------------------------|------------------------------------------------------------------------------------|
| Next Chapter   | College Age:<br>18-22 | Deacons'<br>Parlor | Josiah Osio                | Matthew Spencer,<br>Ben Kelly &<br>Taylor Anderson                                 |
| Kainos         | Ages 21-26            | Deacons'<br>Parlor | Zach Aube                  | Matthew Spencer,<br>Ben Kelly &<br>Taylor Anderson                                 |
| Emmaus         | Ages 27-35            | Deacons'<br>Parlor | Tom Coley &<br>David Velez | Matthew Spencer,<br>Ben Kelly &<br>Taylor Anderson                                 |
| SALT           | Ages 30's-40's        | B 205              | Tony Ochoa                 | Aaron Abraham-DeYang,<br>Lindsay Rolph,<br>Heath Blankenship &<br>Stephanie Walker |
| J.A.M.         | Single Parents        | B 209              | Jonathan Drum              | Armando Garcia, Jason<br>Hardy & Jerome Vielman                                    |

### SUNDAY 11AM | 9:30AM WORSHIP

| Class/Division        | Age Range                      | Room                      | Director           | Teachers                                                             |
|-----------------------|--------------------------------|---------------------------|--------------------|----------------------------------------------------------------------|
| New Song              | All Ages, Single<br>or Married | E 3123                    | Tim Black          | John Lyons & Cynthia<br>Yzquierdo                                    |
| Power House           | Ages 45+ Single<br>or Married  | B 107                     | Craig<br>Flanagan  | Ron Armstrong, Perry Elders,<br>Kevin Kyle & Jan Richter             |
| The Lodge             | All Ages, Single<br>or Married | 4150 Theater<br>E, 4th fl | Bill Drennen       | Jay Williams, Michael Brunner<br>& Elizabeth Carlyle                 |
| The Way               | Ages 30+<br>Single or Married  | B Parlor                  | Kameron<br>Harless | John Miranda, Nathan Cole,<br>Angela Harless & Koren Dixon           |
| TLC<br>(Topical)      | All Ages,<br>Single or Married | E 4112                    | John<br>Sturman    | Paul Bice & Delana Bice                                              |
| Transformed           | Women,<br>All Ages             | E 3124                    | Carole<br>Matthews | Beverly Gambrell, April Rentz<br>& Dena Houchin                      |
| Eikon                 | Ages 22-32                     | Eagle Club                | Trenton<br>Franson | Ben Kelly, Taylor Anderson<br>& Nicole Blaylock                      |
| Heights               | Ages 60+                       | E 4012                    | Buddy<br>Owens     | Deanna Sullivan &<br>Dan Leifker                                     |
| Calibrate             | Ages 30's-40's                 | E 5101                    | Andrew<br>Brown    | Duncan Shanklin, Michael<br>David, & Tiffany Davis                   |
| Elevation             | Ages 40's-50's                 | E 5014                    | Bob Smith          | Fred & Joanna Bakht, Will<br>Davis & Steve Schaeffer                 |
| Union Station         | Ages 30's-40's                 | E 5123                    | Trey Cranson       | Chad Ireton, Chelsea Wilkes,<br>Matt Eaglin, & Brad Chambers         |
| New Horizons          | Ages 30's-50's                 | E 3105                    | Nick<br>Verburgt   | Sean Boutros, Dave & Angel<br>Taylor, Kyle Parrish                   |
| Base Camp             | Ages 60+                       | E 3103                    | Jim Curtice        | Bill Mearse & Pam Dollins                                            |
| Fellowship<br>Reunion | Ages 60+                       | Terrace Rm<br>E, 2nd fl   | Carroll Kell       | Bill Pielop, Cynthia Graham,<br>Scott Sheehan & Cynthia<br>Hernandez |
| Firm Foundation       | Ages 60+                       | Aerobics Rm<br>E, 2nd fl  | Phil Dart          | Chris Duell, Randy Mundt,<br>Barbara Sundstrom &<br>Tony Renteria    |
| Gospel Truth          | Ages 60+                       | Studio<br>E, 1st fl       | John Dalton        | Charles Gamble, Diana<br>Severance & Stephen Peacock                 |
| Holy Ground           | Ages 60+                       | Fellowship Hall           | Roger Smith        | Albert Butler, Diane Van Zandt<br>Chambers & Jackie Bond             |
| Sojourners            | Ages 60+                       | Deacons'<br>Parlor        | Vern Wilson        | Gary Moore, Janet Cockrell<br>& Tom Ramsey                           |
| Staying Alive         | Ages 60+                       | Magnolia Rm<br>E, 2nd fl  | JP Bowers          | Barbara Durand &<br>Mike Bryant                                      |

### SPANISH SUN 11AM | SUN 1PM WORSHIP

| Class/Division | Rango de edad                         | Room   | Director            | Teachers                                                      |
|----------------|---------------------------------------|--------|---------------------|---------------------------------------------------------------|
| Crece          | Todas edades<br>casados y<br>solteros | E 5113 | Gerardo<br>Vallejo  | Carlos y Karla Fortín<br>& Diana Vallejo                      |
| Renovación     | Todas edades<br>casados y<br>solteros | E 5108 | Carlos<br>Espinel   | Vladimir Mercado,<br>Rodolfo Rodriguez &<br>Yuleida Hernandez |
| Resplandece    | Todas edades<br>casados y<br>solteros | E 5124 | William<br>Batz     | Amado Medrano &<br>Laura y Jose Buentello                     |
| Sígueme        | Todas edades<br>casados y<br>solteros | Chapel | Raúl<br>Calderón    | Kevin y Surama Chavez,<br>Sandra Puente &<br>Kenys Martinez   |
| Vencedores     | Todas edades<br>casados y<br>solteros | E 5112 | Reuben<br>Anastacio | Enrique Guardado, Omar<br>Arvizo & Arturo Mata                |
|                |                                       |        |                     |                                                               |