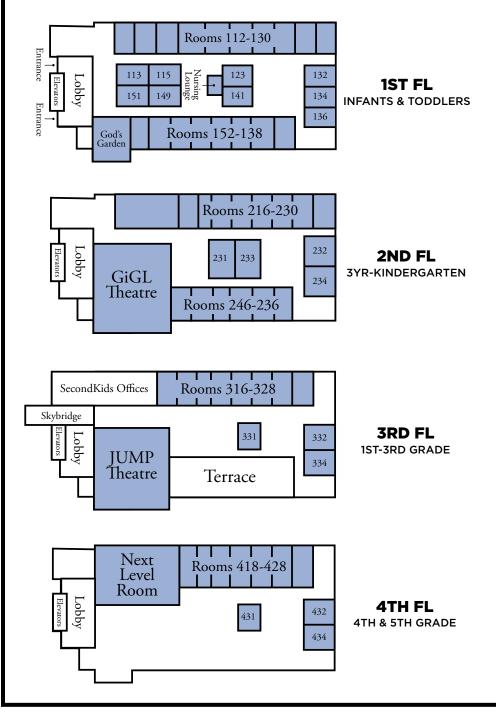

# NURSERY | PRESCHOOL

# CHILDREN

| Class                                                               | Division                                                                                                                                                                                                                                                                                                                                                                                                                                                        | Time                                                                                |  |  |
|---------------------------------------------------------------------|-----------------------------------------------------------------------------------------------------------------------------------------------------------------------------------------------------------------------------------------------------------------------------------------------------------------------------------------------------------------------------------------------------------------------------------------------------------------|-------------------------------------------------------------------------------------|--|--|
| NURSERY                                                             |                                                                                                                                                                                                                                                                                                                                                                                                                                                                 |                                                                                     |  |  |
| Nursery Care<br>Check-in: 1st fl of<br>Children's Building          | Birth to 2 years<br>(as of Sep 1, 2024)                                                                                                                                                                                                                                                                                                                                                                                                                         | Sunday 8:15AM, 9:30AM, & 11AM                                                       |  |  |
|                                                                     | The Nursery Ministry is a great place for our littlest ones; it is a place where<br>babies, toddlers, and parents feel comfortable. Each Bible story, song, and<br>creative activity is intended to encourage a personal relationship with Jesus<br>Christ. The health and safety of your little ones are primary concerns for<br>us. Health polices are strictly enforced and full-time medical and security<br>personnel are on call each hour.               |                                                                                     |  |  |
| PRESCHOOL                                                           |                                                                                                                                                                                                                                                                                                                                                                                                                                                                 |                                                                                     |  |  |
| Bible Study<br>Check-in: 2nd fl of<br>Children's Building           | 3 years (as of Sep 1<br>2024) through<br>Kindergarten                                                                                                                                                                                                                                                                                                                                                                                                           | Sunday 8:15AM & 11AM                                                                |  |  |
| God's Garden<br>Check-in: 2nd fl of<br>Children's Building          | 3's Worship                                                                                                                                                                                                                                                                                                                                                                                                                                                     | Sunday 9:30AM                                                                       |  |  |
| GiGL Worship<br>Check-in: 2nd fl of<br>Children's Building          | Pre-K & Kindergarten<br>Worship                                                                                                                                                                                                                                                                                                                                                                                                                                 | Sunday 9:30AM                                                                       |  |  |
| SecondKids en Español<br>Check-in: 1st fl of<br>Children's Building | Birth-5th                                                                                                                                                                                                                                                                                                                                                                                                                                                       | Sunday 1PM                                                                          |  |  |
|                                                                     | Preschool Ministry provides a safe, secure, and loving environment for<br>preschool children ages 3 through Kindergarten. Children learn the<br>Bible through hands-on activities, music, and crafts. Bible stories are<br>taught in exciting ways that make Jesus alive and personal to each child.<br>God's Garden and GiGL (Growing in God's Love) give Preschoolers<br>a chance to enjoy Worship and Bible stories through puppets, music,<br>and movement. |                                                                                     |  |  |
|                                                                     |                                                                                                                                                                                                                                                                                                                                                                                                                                                                 | FOR MORE INFORMATION,<br>CALL NURSERY   713.365.2344<br>OR PRESCHOOL   713.365.2343 |  |  |

| Class                                                                   | Division                                                                                                                                                                                                                                                                                                                                                                                                           | Time                                                                                                                                                                                                                |  |  |
|-------------------------------------------------------------------------|--------------------------------------------------------------------------------------------------------------------------------------------------------------------------------------------------------------------------------------------------------------------------------------------------------------------------------------------------------------------------------------------------------------------|---------------------------------------------------------------------------------------------------------------------------------------------------------------------------------------------------------------------|--|--|
| CHILDREN                                                                |                                                                                                                                                                                                                                                                                                                                                                                                                    |                                                                                                                                                                                                                     |  |  |
| Bible Study<br>Check-in: 3rd fl<br>of Children's Building               | Grades 1-3                                                                                                                                                                                                                                                                                                                                                                                                         | Sunday 8:15AM<br>Sunday 11AM                                                                                                                                                                                        |  |  |
| JUMP Worship<br>Check-in: 3rd fl<br>of Children's Building              | Grades 1-4                                                                                                                                                                                                                                                                                                                                                                                                         | Sunday 9:30AM                                                                                                                                                                                                       |  |  |
|                                                                         | SecondKids provides a fun, safe, and loving environment for children (grades<br>1-3) to study the Bible, Worship, and meet new friends. Through Worship and<br>age-appropriate curriculum, children learn how to have an awesome relationship<br>with Jesus and how to live for Him each day. Outstanding teachers create a fun<br>atmosphere where God's Word is brought to life in an exciting and creative way. |                                                                                                                                                                                                                     |  |  |
| NEXT LEVEL                                                              |                                                                                                                                                                                                                                                                                                                                                                                                                    |                                                                                                                                                                                                                     |  |  |
| Next Level<br>Bible Study<br>Check-in: 4th fl<br>of Children's Building | Grades 4 & 5                                                                                                                                                                                                                                                                                                                                                                                                       | Sunday 8:15AM<br>Sunday 9:30AM<br>Sunday 11AM                                                                                                                                                                       |  |  |
| Next Level Worship<br>Check-in: 4th fl<br>of Children's Building        | 5th graders attend Worship w<br>4th graders have the option of<br>parents. JUMP is on Sunday                                                                                                                                                                                                                                                                                                                       | attending JUMP or attending Worship with their                                                                                                                                                                      |  |  |
| SecondKids en Español<br>Check-in: 1st fl of<br>Children's Building     | Birth-5th                                                                                                                                                                                                                                                                                                                                                                                                          | Sunday 1PM                                                                                                                                                                                                          |  |  |
|                                                                         | graders. Crazy games, upbeat<br>only a few of the things you w                                                                                                                                                                                                                                                                                                                                                     | evel? We've created a ministry just for 4th and 5th<br>music, awesome leaders, and relevant teaching are<br>ill experience after stepping through our doors.<br>floor as we learn how to take our relationship with |  |  |
|                                                                         |                                                                                                                                                                                                                                                                                                                                                                                                                    |                                                                                                                                                                                                                     |  |  |
|                                                                         |                                                                                                                                                                                                                                                                                                                                                                                                                    |                                                                                                                                                                                                                     |  |  |
|                                                                         |                                                                                                                                                                                                                                                                                                                                                                                                                    | FOR MORE INFORMATION,<br>CALL SECONDKIDS   713.365.2341                                                                                                                                                             |  |  |