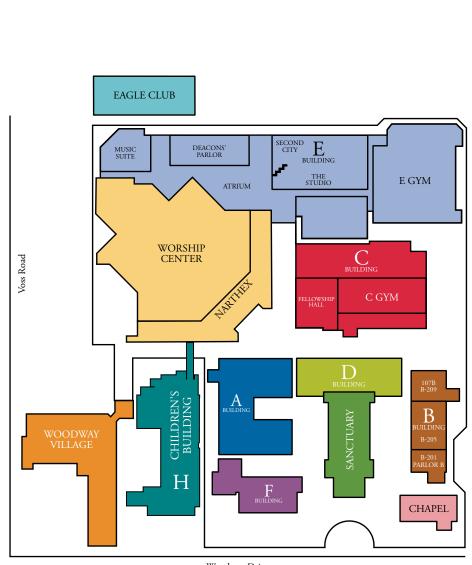

# **MISSION STATEMENT**

WOODWAY | MAIN FL

Our goal is the same across the board: from the nursery to senior adults, we exist to make disciples – to lead people to Jesus Christ and help them grow in their relationship with Him. It is our goal to present the gospel to others in order to see the Holy Spirit change lives!

#### **CHILDREN'S BUILDING**