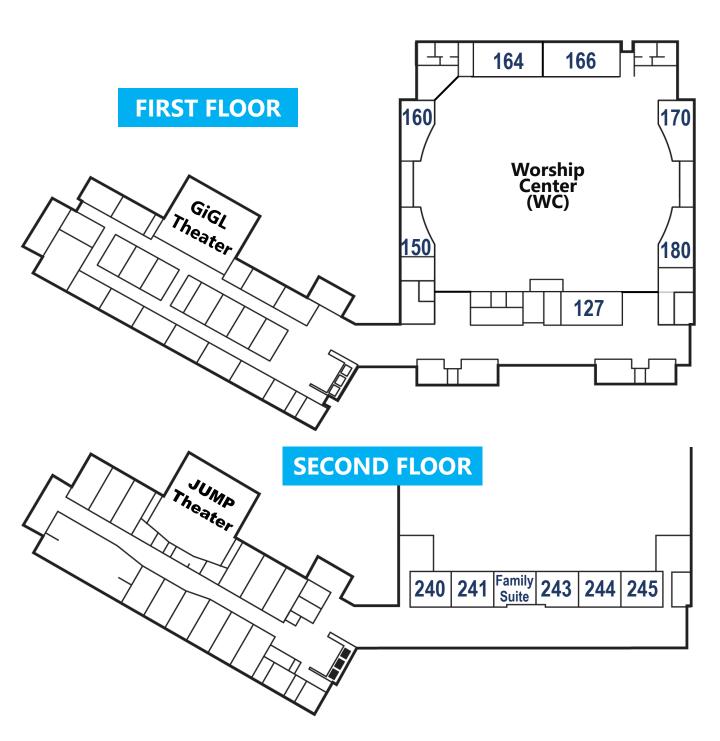

No reservation is required! Head to the blue banner at the north end of the main lobby. Our friendly volunteers will point you and your family in the right direction.

|         | Time  | Attendees |           | Parents of |            |       |                  |       |      |
|---------|-------|-----------|-----------|------------|------------|-------|------------------|-------|------|
| Day     |       |           |           | 0-5yrs     | Elementary | Teens | Class            | Floor | Room |
| Sundays | 8:30  | Married   | 20's-40's | •          | •          | •     | Cultivate        | 2     | 245  |
|         |       |           | 30's-40's | •          | •          |       | Living Water     | 2     | 243  |
|         |       |           | 35-50     |            | •          | •     | Awake            | 2     | 241  |
|         |       |           | 50's-60's |            |            |       | Power Aid        | 1     | 164  |
|         |       | All       | 60+       |            |            |       | Cross Talk       | 1     | WC   |
|         | 9:40  | Single    | 30's-40's | •          | •          | •     | Elevate          | 2     | 243  |
|         |       | Married   | 20's-30's | •          | •          |       | Multiply         | 1     | 180  |
|         |       |           | 30's-40's | •          | •          |       | Abide            | 1     | 170  |
|         |       |           |           | •          | •          |       | Mosaic           | 1     | 150  |
|         |       |           |           | •          | •          |       | GO!              | 2     | 241  |
|         |       |           |           |            | •          | •     | Dwelling Place   | 2     | 240  |
|         |       |           | 30's-50's |            | •          | •     | Anchored         | 2     | 245  |
|         |       |           |           |            | •          | •     | New Venture      | 1     | 164  |
|         |       |           | 40's-50's |            |            | •     | Breakthrough     | 1     | 127  |
|         |       |           |           |            |            | •     | Sold Out         | 1     | 160  |
|         |       |           | 40's-60's |            |            |       | Overdrive        | 2     | 244  |
|         |       | All       | All Ages  | •          | •          | •     | Thirst           | 1     | 166  |
|         | 11:00 | Single    | 20's      |            |            |       | Encounter        | 2     | 245  |
|         |       |           | 25-35     |            |            |       | Rise             | 2     | 241  |
|         |       | Married   | 50's-60's |            |            |       | Open Road        | 1     | 127  |
|         |       | All       | All Ages  | •          | •          | •     | Unidos (Español) | 2     | 240  |
|         |       |           |           | •          | •          | •     | Passport         | 2     | 244  |